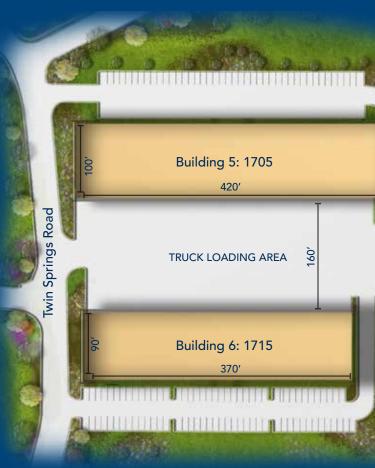

## **BUILDING FEATURES**

- Two, new-construction, single-story light-industrial buildings totaling
  75,300 SF now under construction
- » 1705 Twin Springs Road (45% pre-leased) 23,000 SF available
- » 1715 Twin Springs Road 33,300 SF, whole building available
- » Spaces can be demised into smaller units
- » Delivering Spring 2018