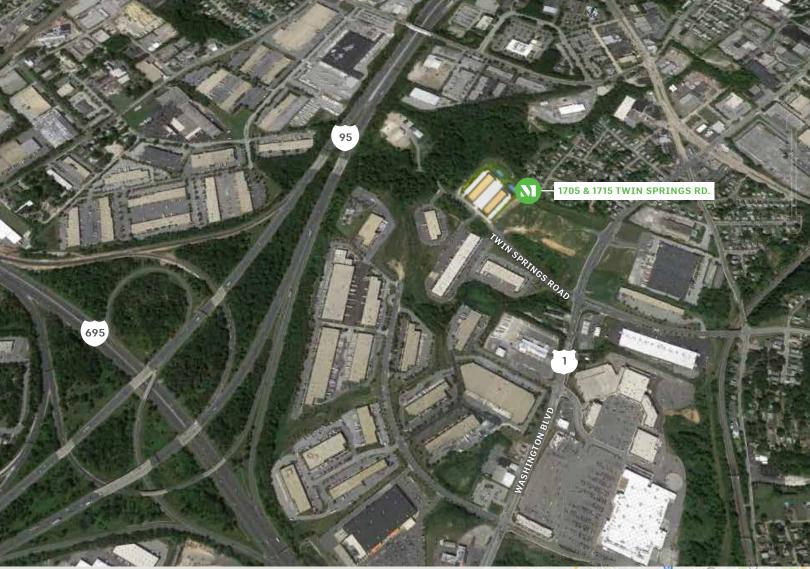

## PARK FEATURES

- » Conveniently located at the intersection of Washington Boulevard and Lansdowne Boulevard with quick access to I-95 & I-695
  - » Located in the Southwest Enterprise Zone
    - » Business park includes three existing buildings totaling 139,400 SF
      - » Nearby amenities include: Walmart, The Home Depot, Office Depot, Chick-fil-A, Wawa, LA Fitness & more

#### **Driving Directions:**

- » From 95 North take exit 50A-B to merge onto S Caton Ave
- » Slight R to stay on S Caton Ave
- » R onto Washington Blvd
- » R onto Twin Springs Rd
- » R to stay on Twin Springs Rd
- » Destination will be on your right