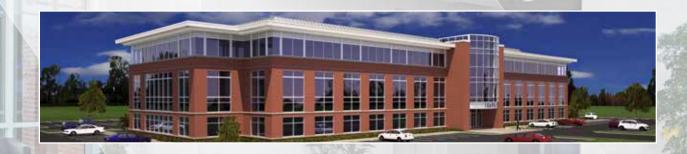

# RED RUN BUSINESS PARK NEW CONSTRUCTION 10695 RED RUN BOULEVARD, OWINGS MILLS, MD 21117

# **Building Information**

- » Proposed three-story, +/-90,000 SF, Class A office
- » Registered LEED® Core & Shell Project intended for Gold Certification
- » Located just off Red Run Boulevard with easy access to Owings Mills Boulevard, Reisterstown Road, I-795 and I-695
- » Close proximinity to Baltimore Metro Subway, Metro Centre at Owings Mills and Mill Station
- » Three-story lobby atrium
- » Energy-efficient HVAC system
- » Low VOC materials
- » 10' ceiling height
- » State-of-the-art fitness center on site
- » Brick facade with extensive window line
- » 4/1,000 parking ratio
- » Baltimore County, ML-IM zoning: retail, office

Red Run Business Park

10695 Red Run Blvd.

Proposed

3-story

+/- 90,000 SF