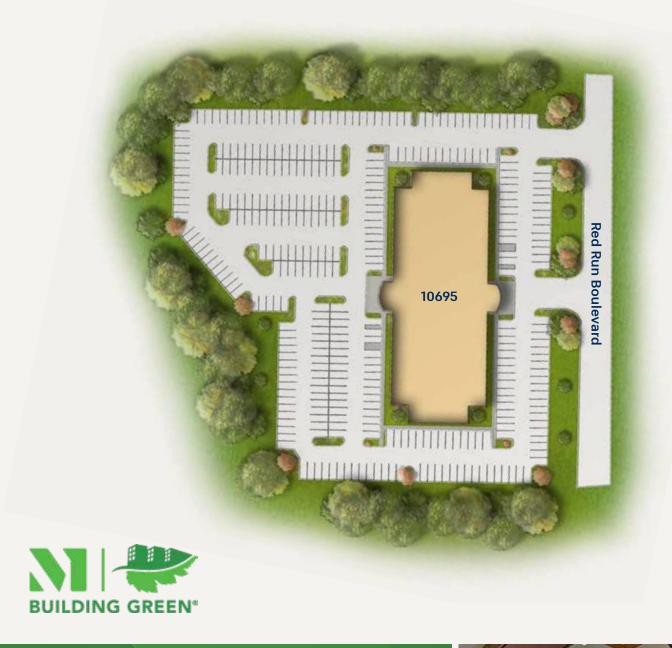

# RED RUN BUSINESS PARK NEW CONSTRUCTION 10695 RED RUN BOULEVARD, OWINGS MILLS, MD 21117

# **Building Information**

- » Proposed three-story, +/-90,000 SF, Class A office
- » Registered LEED® Core & Shell Project intended for Gold Certification
- » Located just off Red Run Boulevard with easy access to Owings Mills Boulevard, Reisterstown Road, I-795 and I-695
- » Close proximinity to Baltimore Metro Subway, Metro Centre at Owings Mills and Mill Station
- » Three-story lobby atrium
- » Energy-efficient HVAC system
- » Low VOC materials
- » 10' ceiling height
- » State-of-the-art fitness center on site
- » Brick facade with extensive window line
- » 4/1,000 parking ratio
- » Baltimore County, ML-IM zoning: retail, office

Red Run Business Park

10695 Red Run Blvd.

Proposed

3-story

+/- 90,000 SF