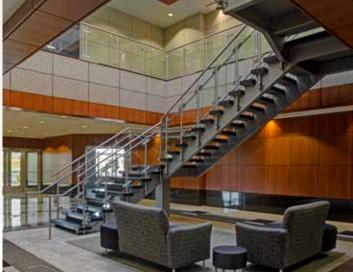

# **Building Information**

- » Proposed three-story, +/-90,000 SF, Class A office
- » Registered LEED® Core & Shell Project intended for Gold Certification
- » Located just off Red Run Boulevard with easy access to Owings Mills Boulevard, Reisterstown Road, I-795 and I-695
- » Close proximinity to Baltimore Metro Subway, Metro Centre at Owings Mills and Mill Station
- » Three-story lobby atrium
- » Energy-efficient HVAC system
- » Low VOC materials
- » 10' ceiling height
- » State-of-the-art fitness center on site
- » Brick facade with extensive window line
- » 4/1,000 parking ratio
- » Baltimore County, ML-IM zoning: retail, office