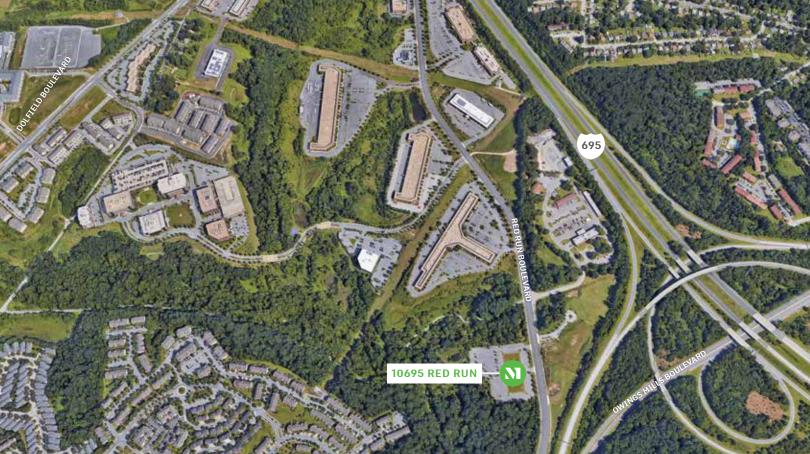

# RED RUN BUSINESS PARK NEW CONSTRUCTION 10695 RED RUN BOULEVARD, OWINGS MILLS, MD 21117

### **Driving Directions:**

- » I-695 to I-795 north
- » Proceed to Exit 4 (Owings Mills Boulevard south)
- » Bear 1 Owings Mills Boulevard south
- » R on Red Run Boulevard
- » Building site located on left