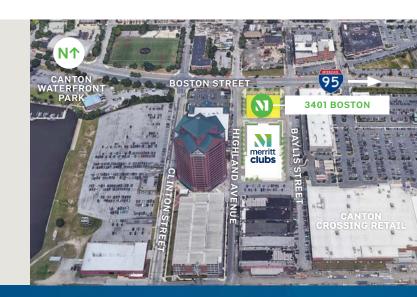

# LOCATED IN THE THRIVING CANTON NEIGHBORHOOD OF DOWNTOWN BALTIMORE

3401 Boston Street will be a contemporary addition to the Canton business district, providing 20 stories of Class A office space and retail. With panoramic views of Baltimore's Inner Harbor, historic Fort McHenry and the City's stunning skyline, the building will feature:

- 200,000 SF of Class A office
- 20,000 SF average floorplate with floor-to-ceiling glass
- 9,000 SF of street-level retail
- 550 garage parking spots
- Building signage opportunity
- Grand lobby with smart elevators
- Community lounge for building employees
- Community penthouse terrace
- Intended for LEED Silver certification
- Easy access to I-95
- Walking distance to Merritt Clubs Canton, Shops at Canton Crossing and Canton Waterfront Park