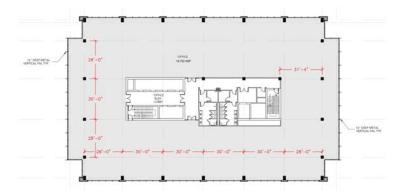

#### **OFFICE**

Typical Floor Plate: 20,000 SF Total Available: 200,000 SF

**PARKING** 

Typical Parking: 3.5/1,000 SF Total Spaces: 550

**RETAIL** 

Total Available: 9,000 SF

#### **OFFICE**