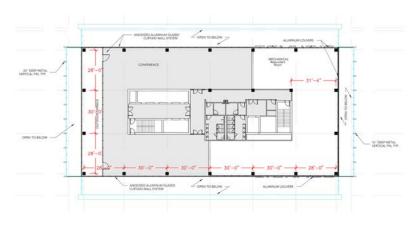

loorplate with floor-to-ceiling glass
- 9,000 SF of street-level retail
- 550 garage parking spots
- Building signage opportunity
- Grand lobby with smart elevators
- Community lounge for building employees
- Community penthouse terrace
- Intended for LEED Silver certification
- Easy access to I-95
- Walking distance to Merritt Clubs Canton, Shops at Canton Crossing and Canton Waterfront Park

# 3401 BOSTON STREET | BALTIMORE, MD









3401Boston.com

Corporate Office: 410.298.2600 Virginia Office: 703.858.2725

### **TOTAL SF AVAILABLE - 200,000 SF**

#### **OFFICE**

Typical Floor Plate: 20,000 SF Total Available: 200,000 SF

**PARKING** 

Typical Parking: 3.5/1,000 SF Total Spaces: 550

**RETAIL** 

Total Available: 9,000 SF

#### **OFFICE**



#### **RETAIL**



#### **PENTHOUSE**



#### **SURROUNDING AMENITIES**

Atwater's Mission BBQ
BB&T On the Border

Chick-fil-A Panera

DSW QDOBA Mexican Eats

Dunkin Donuts Red Robin

Harris Teeter Samos Greek Island Grill

Howard Bank Starbucks
Iron Rooster Target
Jimmy John's TD Bank

Merritt Clubs THB Bagels & Deli

Michaels



For additional information or to schedule a tour, contact:

Pat Franklin | Whit Levering | Lauren Lindsay | Ashley Reimer

## merrittproperties.com

Corporate Office: 410.298.2600 | Virginia Office: 703.858.2725