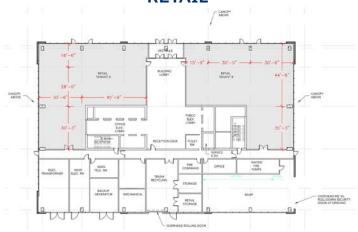

#### **OFFICE**

Typical Floor Plate: 20,000 SF Total Available: 200,000 SF

**PARKING** 

Typical Parking: 3.5/1,000 SF Total Spaces: 550

**RETAIL** 

Total Available: 9,000 SF

#### **RETAIL**