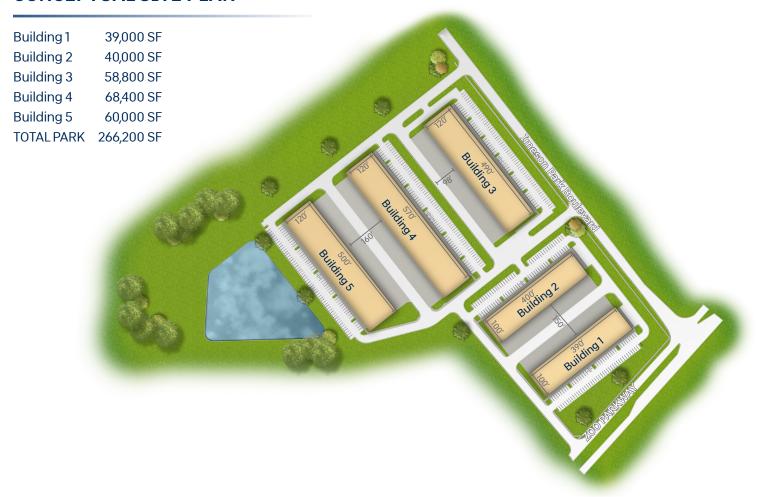

# IMESON LANDING BUSINESS PARK

A FLEX/LIGHT INDUSTRIAL BUSINESS COMMUNITY CONSISTING OF 266,200 SF

# **PROPERTY HIGHLIGHTS**

- » Situated in Imeson Industrial Park
- » 5 buildings ranging from 39,000 69,000 square feet
- » 18', 20', 24' clear heights
- » 4'-high dock positions with drive-in capabilities
- » Leasable spaces starting at 3,000 square feet
- » Free parking
- » Located on +/- 25 acres in North Jacksonville's Duval County
- » Immediate access to I-95 and I-295
- » Close proximity to Jacksonville Port Authority and Fourth Navy Expeditionary Logistics Regiment
- » Building signage opportunities
- » Customize space with our in-house design and construction team
- » Expected delivery Q3 2022









## **CONCEPTUAL SITE PLAN**



#### **LOCATION DETAILS**

- Situated at the corner of Imeson Industrial Park along Zoo Parkway (Heckscher Drive) and **Imeson Park Boulevard**
- Centrally located between Jacksonville International Airport and the Jacksonville Port Authority
- Less than two miles to I-95 and four miles to the I-295 Interchange



### For additional information, contact:

Pat Franklin | pfranklin@merrittproperties.com | 904.515.2030 Luke Pope | luke.pope@am.jll.com | 904.356.4550 Ross Crabtree | ross.crabtree@am.jll.com | 904.599.3915