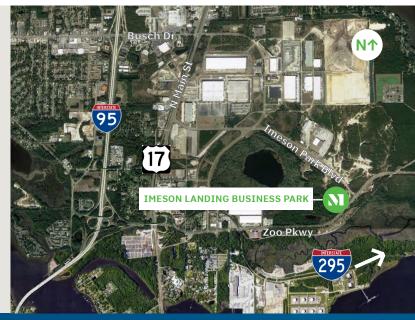

#### **LOCATION DETAILS**

- Situated at the corner of Imeson Industrial Park along Zoo Parkway (Heckscher Drive) and **Imeson Park Boulevard**
- Centrally located between Jacksonville International Airport and the Jacksonville Port Authority
- Less than two miles to I-95 and four miles to the I-295 Interchange