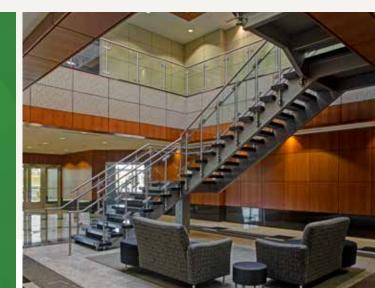

## **Building Information**

- » Proposed three-story, 93,000 SF, Class A office
- » Registered LEED<sup>®</sup> Core & Shell Project intended for Gold Certification
- » Located just off Red Run Boulevard with easy access to Owings Mills Boulevard, Reisterstown Road, I-795 and I-695
- » Close proximinity to Baltimore Metro Subway, Metro Centre at Owings Mills and Mill Station
- » Three-story lobby atrium
- » Energy-efficient HVAC system
- » Low VOC materials
- » 10' ceiling height
- » State-of-the-art fitness center on site
- » Brick façade with extensive window line
- » 4/1,000 parking ratio
- » Baltimore County, ML-IM zoning: retail, office