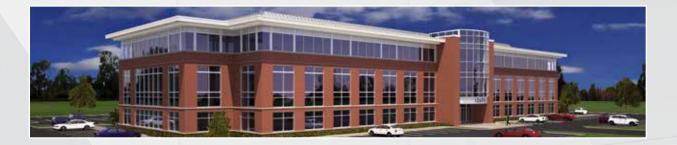

# RED RUN BUSINESS PARK -New Construction

10695 RED RUN BOULEVARD, OWINGS MILLS, MD 21117

## **Building Information**

- » Proposed three-story, 93,000 SF, Class A office
- » Registered LEED<sup>®</sup> Core & Shell Project intended for Gold Certification
- » Located just off Red Run Boulevard with easy access to Owings Mills Boulevard, Reisterstown Road, I-795 and I-695
- » Close proximinity to Baltimore Metro Subway, Metro Centre at Owings Mills and Mill Station
- » Three-story lobby atrium
- » Energy-efficient HVAC system
- » Low VOC materials
- » 10' ceiling height
- » State-of-the-art fitness center on site
- » Brick façade with extensive window line
- » 4/1,000 parking ratio
- » Baltimore County, ML-IM zoning: retail, office