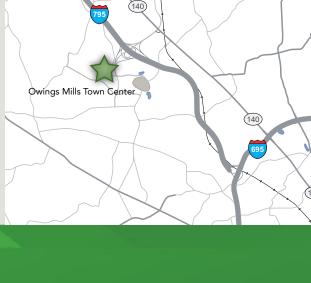

#### Driving Directions:

- » I-695 to I-795 north
- » Proceed to Exit 4 (Owings Mills Boulevard south)
- » Bear 🕕 Owings Mills Boulevard south
- » 🔞 on Red Run Boulevard
- » Building site located on left