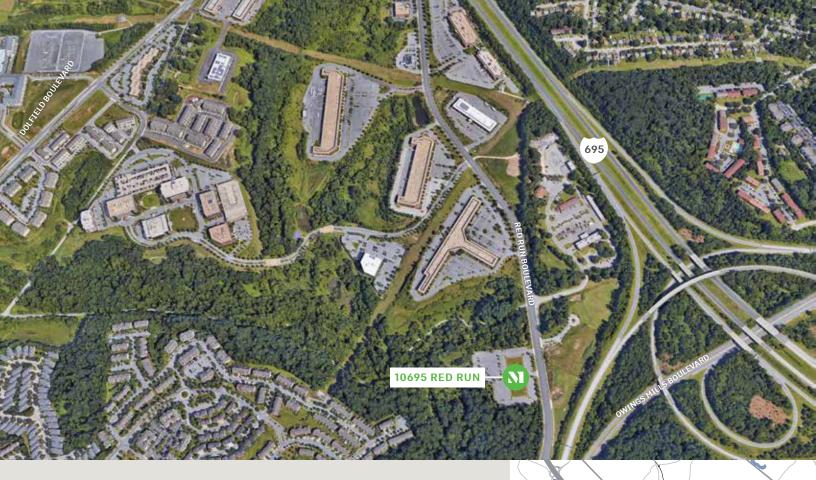

# RED RUN BUSINESS PARK -New Construction

10695 RED RUN BOULEVARD, OWINGS MILLS, MD 21117

**Site Plan** 

Red Run Business Park

10695 Red Run Blvd.

3-story

93,000 SF