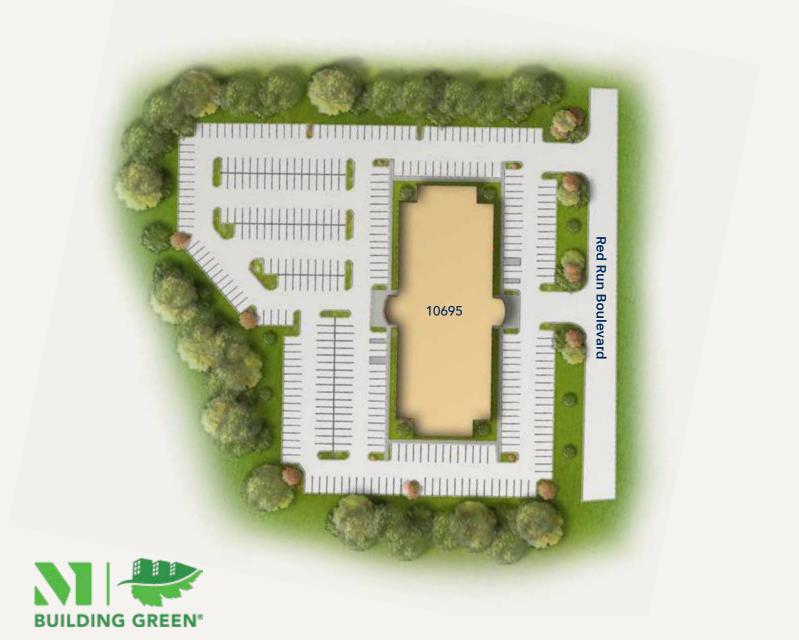

andfill disposal and reintroduces waste back into usable materials.
- » Encourages the use of renewable energy sources such as solar or wind power with a net-zero pollution basis.
- » Increases the availability of natural light.

- » Enhances indoor air quality of the building, which directly impacts worker health and productivity.
- » Ensures that cleaning products and chemicals are used properly and reduces indoor air contaminants produced by cleaning chemicals.
- » Lessens the burden on municipal water supply by approximately 44% by utilizing water-efficient restroom fixtures and drought-tolerant landscaping.
- » Promotes the use of fuel-efficient vehicles with preferred parking for hybrid vehicles, which.

**Site Plan** 

Red Run Business Park

10695 Red Run Blvd.

3-story

93,000 SF



## **Surrounding Amenities**

American Bistro Bellagio Wings & Pizza Best Buy BJ's Wholesale Club Bonefish Grill Don Pablo's Giant Gourmet Girls The Greene Turtle McDonald's Outback Steakhouse Red Lobster Rite Aid Red Robin Gourmet Burgers Safeway Sam's Club Starbucks Subway Target





#### 10695 RED RUN BOULEVARD, OWINGS MILLS, MD 21117

#### Driving Directions:

- » I-695 to I-795 north
- » Proceed to Exit 4 (Owings Mills Boulevard south)
- » Bear 🕕 Owings Mills Boulevard south
- » 🔞 on Red Run Boulevard
- » Building site located on left

#### **CREATING HOMES FOR BUSINESSES**

Established in 1967, Merritt Properties is the largest privately held commercial real estate firm in Maryland, with nearly 16 million square feet of Class A office, flex, warehouse, industrial, retail and build