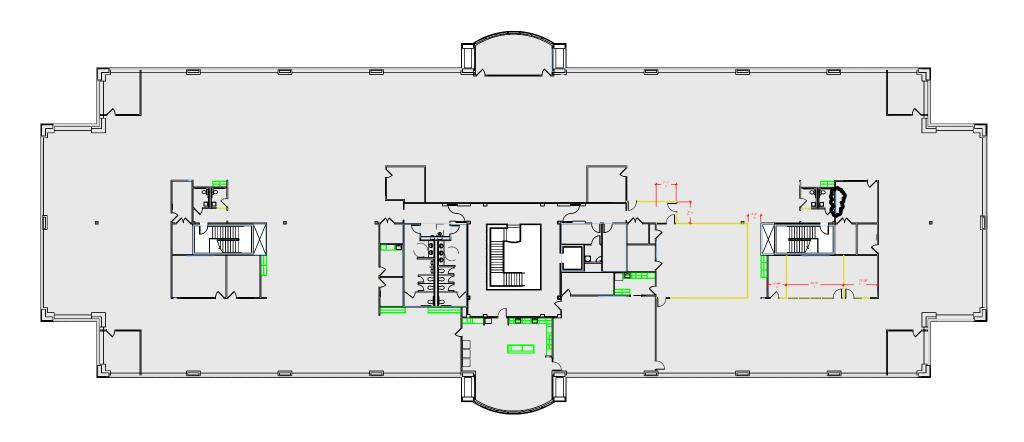

### Floor Plan

## **MEADOWRIDGE 95 - BUILDING 3**

6514 MEADOWRIDGE ROAD ELKRIDGE, MD 21075 SUITE 200-295

TOTAL SF AVAILABLE -39,022 RSF(12%)

FULL FLOOR USER - 39,022 RSF(12%) MULTI TENANT - 36,474 RSF(16%)

Click to access3D model