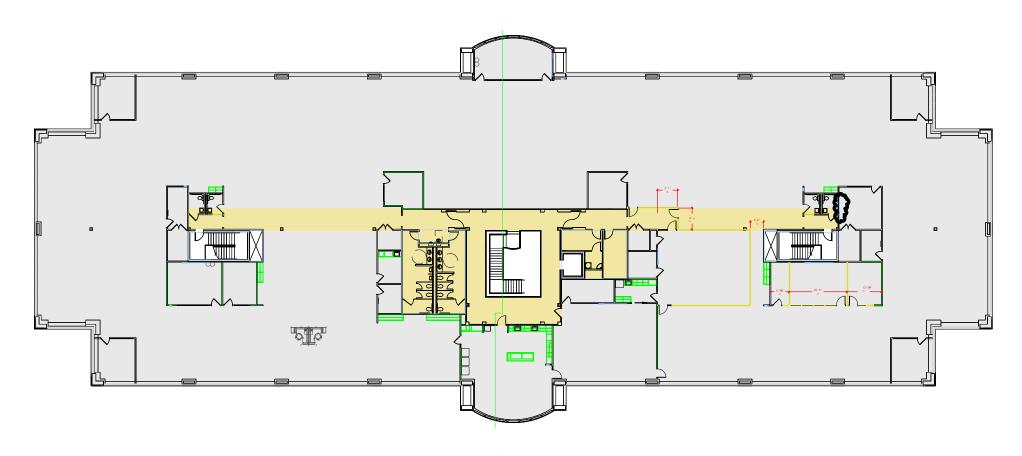

### Floor Plan

# **MEADOWRIDGE 95 - BUILDING 3**

6514 MEADOWRIDGE ROAD ELKRIDGE, MD 21075 SUITE 200-295

#### TOTAL SF AVAILABLE -39,022 RSF(12%)

FULL FLOOR USER - 39,022 RSF(12%) MULTI TENANT - 36,474 RSF(16%)

Click to access3D model

**Key Plan** 