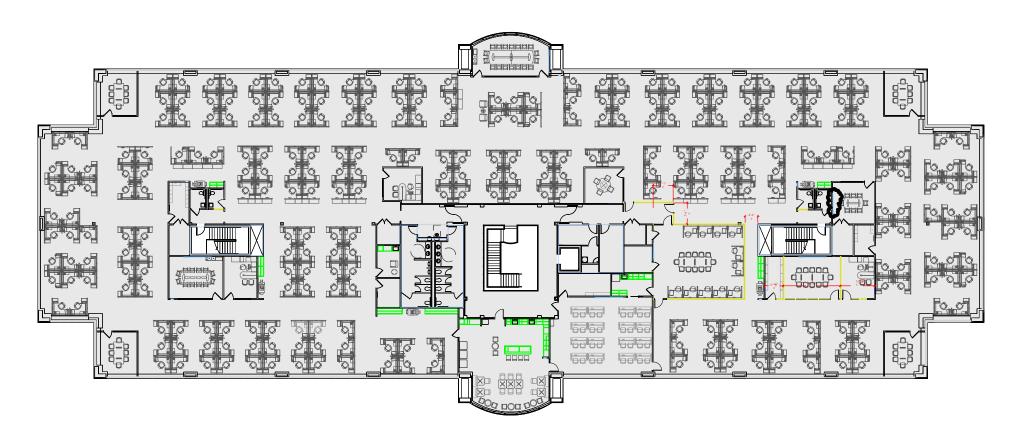

## **MEADOWRIDGE 95 - BUILDING 3**

6514 MEADOWRIDGE ROAD ELKRIDGE, MD 21075 SUITE 200-295



TOTAL SF AVAILABLE -39,022 RSF(12%)

FULL FLOOR USER - 39,022 RSF(12%) MULTI TENANT - 36,474 RSF(16%)

Click to access3D model

**Key Plan** 



### Floor Plan



## **MEADOWRIDGE 95 - BUILDING 3**

6514 MEADOWRIDGE ROAD ELKRIDGE, MD 21075 SUITE 200-295

#### TOTAL SF AVAILABLE -39,022 RSF(12%)

FULL FLOOR USER - 39,022 RSF(12%) MULTI TENANT - 36,474 RSF(16%)

Click to access3D model



**Key Plan** 







# **MEADOWRIDGE 95 - BUILDING 3**

6514 MEADOWRIDGE ROAD ELKRIDGE, MD 21075 SUITE 200-295

#### TOTAL SF AVAILABLE -39,022 RSF(12%)

FULL FLOOR USER - 39,022 RSF(12%) MULTI TENANT - 36,474 RSF(16%)

Click to access3D model



**Key Plan** 



### Floor Plan