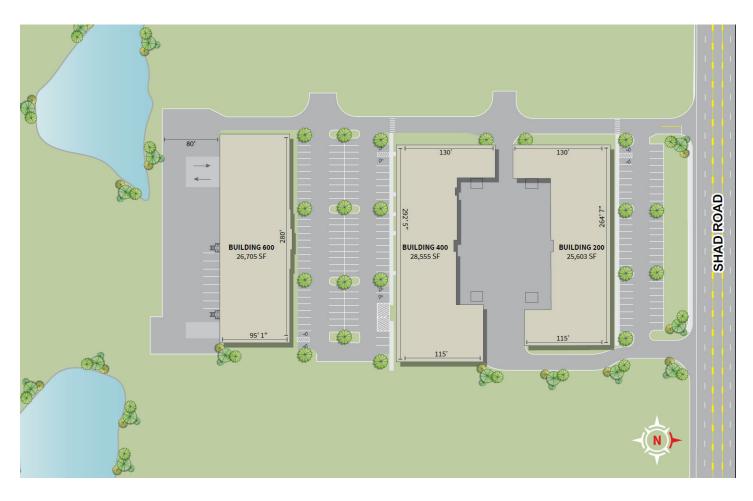

# **MAGNOLIA PARK**

**5220 SHAD ROAD, JACKSONVILLE, FL** 



- Shallow-bay warehouse spaces with dock and drive-in loading positions
- » Direct access to Phillips Highway (US-1) and minutes away from the major transportation and logistical thoroughfares of I-95 and I-295
- » Located within the Mandarin submarket, Jacksonville's largest suburban employment hub
- » Two grade-level facilities and one dock-high warehouse to accommodate a variety of customer types
- » 14' and 25' clear heights
- » Free parking
- » Surrounded by a variety of retail amenities, including The Avenues regional shopping mall and St. Johns Town Center









## **SITE PLAN**



# 5220 Shad Road Jacksonville, FL 32257

#### **LOCATION DETAILS**

- » Situated within the dynamic southside Jacksonville market
- » Centrally located within the Butler Corridor, one of Jacksonville's best performing industrial submarkets
- » Direct access to Philips Highway (US-1), which runs straight through the city and links to I-95 and I-295



## For additional information, contact:

Pat Franklin | pfranklin@merrittproperties.com | 904.515.2030 Luke Pope | luke.pope@am.jll.com | 904.356.4550 Ross Crabtree | ross.crabtree@am.jll.com | 904.599.3915