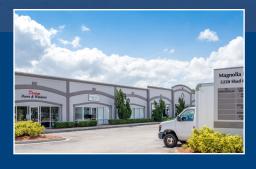

# **MAGNOLIA PARK**

**5220 SHAD ROAD, JACKSONVILLE, FL** 

- Shallow-bay warehouse spaces with dock and drive-in loading positions
- » Direct access to Phillips Highway (US-1) and minutes away from the major transportation and logistical thoroughfares of I-95 and I-295
- » Located within the Mandarin submarket, Jacksonville's largest suburban employment hub
- » Two grade-level facilities and one dock-high warehouse to accommodate a variety of customer types
- » 14' and 25' clear heights
- » Free parking
- » Surrounded by a variety of retail amenities, including The Avenues regional shopping mall and St. Johns Town Center

# 5220 Shad Road Jacksonville, FL 32257