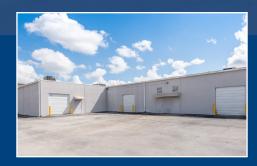

# **MAGNOLIA PARK**

**5220 SHAD ROAD, JACKSONVILLE, FL** 

- Shallow-bay warehouse spaces with dock and drive-in loading positions
- » Direct access to Phillips Highway (US-1) and minutes away from the major transportation and logistical thoroughfares of I-95 and I-295
- » Located within the Mandarin submarket, Jacksonville's largest suburban employment hub
- » Two grade-level facilities and one dock-high warehouse to accommodate a variety of customer types
- » 14' and 25' clear heights
- » Free parking
- » Surrounded by a variety of retail amenities, including The Avenues regional shopping mall and St. Johns Town Center