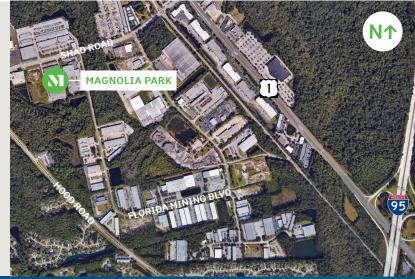

# 5220 Shad Road Jacksonville, FL 32257

#### **LOCATION DETAILS**

- » Situated within the dynamic southside Jacksonville market
- » Centrally located within the Butler Corridor, one of Jacksonville's best performing industrial submarkets
- » Direct access to Philips Highway (US-1), which runs straight through the city and links to I-95 and I-295