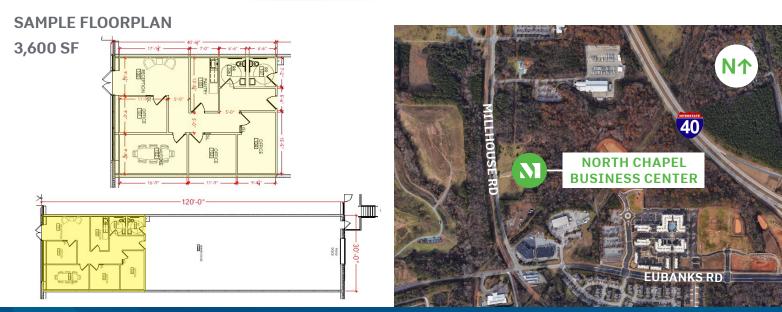

## 7300 & 7310 MILLHOUSE ROAD Chapel Hill, NC

- » Two flex/light industrial buildings totaling 116,300 SF
  - Building 1: 61,700 SF Building 2: 54,600 SF
- » Positioned on 19.6 acres in the growing Chapel Hill industrial market
- » Situated off Millhouse Road, just west of I-40 and NC-86
- » 18' clear heights
- » Rear-loaded docks & drive-in capabilities
- » Free surface parking