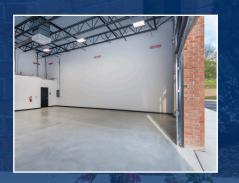

## 7300 & 7310 MILLHOUSE ROAD Chapel Hill, NC

- » Two flex/light industrial buildings totaling 116,300 SF
  - Building 1: 61,700 SF Building 2: 54,600 SF
- » Positioned on 19.6 acres in the growing Chapel Hill industrial market
- » Situated off Millhouse Road, just west of I-40 and NC-86
- » 18' clear heights
- » Rear-loaded docks & drive-in capabilities
- » Free surface parking