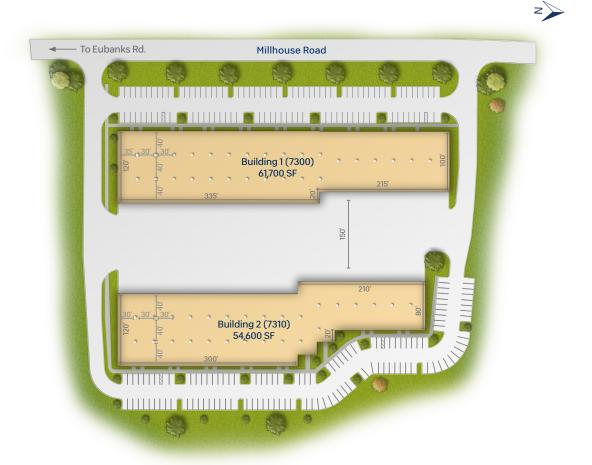

## 7300 & 7310 MILLHOUSE ROAD Chapel Hill, NC

- » Two flex/light industrial buildings totaling 116,300 SF
  - Building 1: 61,700 SF Building 2: 54,600 SF
- » Positioned on 19.6 acres in the growing Chapel Hill industrial market
- » Situated off Millhouse Road, just west of I-40 and NC-86
- » 18' clear heights
- » Rear-loaded docks & drive-in capabilities
- » Free surface parking