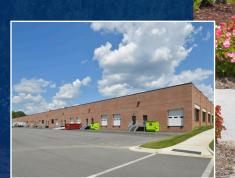

## 7300 & 7310 MILLHOUSE ROAD Chapel Hill, NC

- » Two flex/light industrial buildings totaling 116,300 SF
  - Building 1: 61,700 SF Building 2: 54,600 SF
- » Positioned on 19.6 acres in the growing Chapel Hill industrial market
- » Situated off Millhouse Road, just west of I-40 and NC-86
- » 18' clear heights
- » Rear-loaded docks & drive-in capabilities
- » Free surface parking