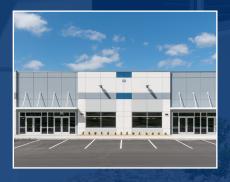

## OAKLEAF COMMERCE CENTER

## A FLEX/LIGHT INDUSTRIAL DEVELOPMENT IN THE COMMUNITY OF OAKLEAF

- ➤ Under development in Clay County, FL southwest of the city of Jacksonville
- Located on 16 acres
- Up to 142,950 square feet across three buildings and a pad site
  - Phase 1: Three buildings
  - > Phase 2: 20,000 SF build-to-suit opportunity
- > 20' clear heights
- Dock loaded and at-grade drive-ins available
- Leasable spaces starting at 2,250 and 2,700 square feet
- > Ample free parking
- Positioned off First Coast Expressway with easy connections to I-10 and I-95
- > Located within the robust residential and retail community of Oakleaf
- Building signage opportunities
- Customize space with our in-house design and construction team