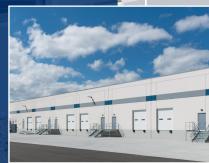

## OAKLEAF COMMERCE CENTER

## A FLEX/LIGHT INDUSTRIAL DEVELOPMENT IN THE COMMUNITY OF OAKLEAF

- ➤ Under development in Clay County, FL southwest of the city of Jacksonville
- Located on 16 acres
- Up to 142,950 square feet across three buildings and a pad site
  - Phase 1: Three buildings
  - > Phase 2: 20,000 SF build-to-suit opportunity
- > 20' clear heights
- Dock loaded and at-grade drive-ins available
- Leasable spaces starting at 2,250 and 2,700 square feet
- > Ample free parking
- Positioned off First Coast Expressway with easy connections to I-10 and I-95
- > Located within the robust residential and retail community of Oakleaf
- Building signage opportunities
- Customize space with our in-house design and construction team