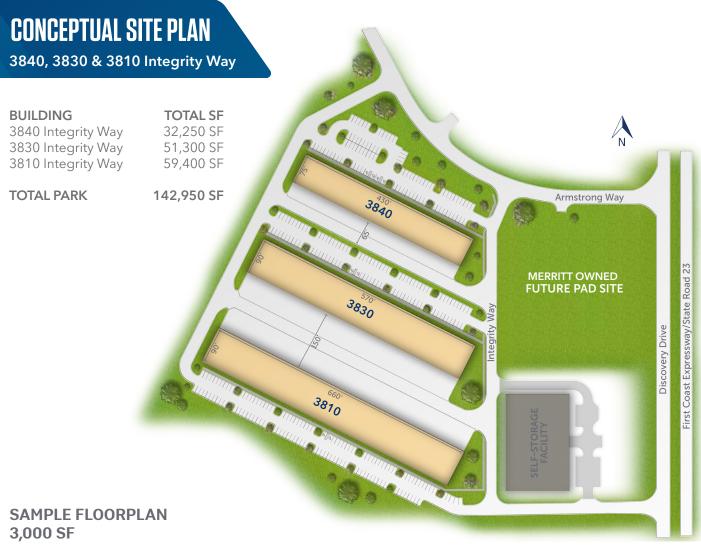

## A FLEX/LIGHT INDUSTRIAL DEVELOPMENT IN THE COMMUNITY OF OAKLEAF

- ➤ Under development in Clay County, FL southwest of the city of Jacksonville
- Located on 16 acres
- Up to 142,950 square feet across three buildings and a pad site
  - Phase 1: Three buildings
  - > Phase 2: 20,000 SF build-to-suit opportunity
- > 20' clear heights
- Dock loaded and at-grade drive-ins available
- Leasable spaces starting at 2,250 and 2,700 square feet
- > Ample free parking
- Positioned off First Coast Expressway with easy connections to I-10 and I-95
- > Located within the robust residential and retail community of Oakleaf
- Building signage opportunities
- Customize space with our in-house design and construction team