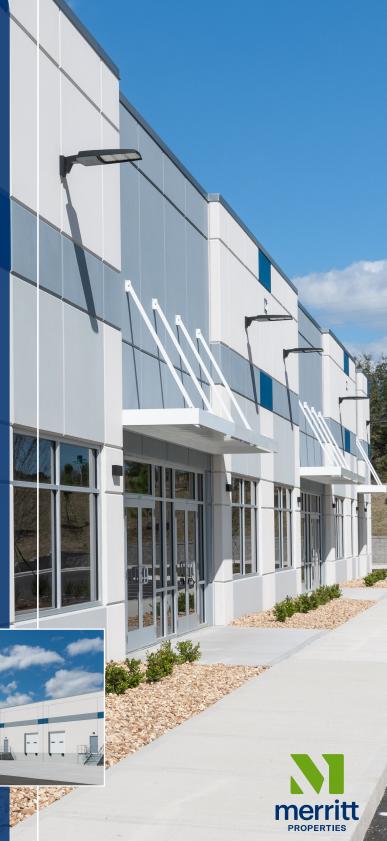

## OAKLEAF COMMERCE CENTER

## A FLEX/LIGHT INDUSTRIAL DEVELOPMENT IN THE COMMUNITY OF OAKLEAF

- ➤ Under development in Clay County, FL southwest of the city of Jacksonville
- Located on 16 acres
- Up to 142,950 square feet across three buildings and a pad site
  - Phase 1: Three buildings
  - > Phase 2: 20,000 SF build-to-suit opportunity
- > 20' clear heights
- Dock loaded and at-grade drive-ins available
- Leasable spaces starting at 2,250 and 2,700 square feet
- > Ample free parking
- Positioned off First Coast Expressway with easy connections to I-10 and I-95
- > Located within the robust residential and retail community of Oakleaf
- Building signage opportunities
- Customize space with our in-house design and construction team