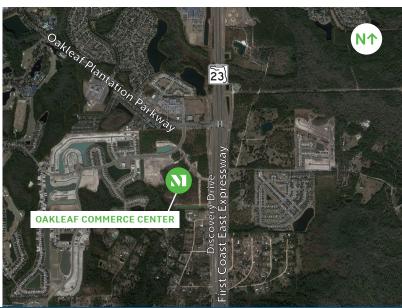

## OAKLEAF COMMERCE CENTER

## A FLEX/LIGHT INDUSTRIAL DEVELOPMENT IN THE COMMUNITY OF OAKLEAF

- ➤ Under development in Clay County, FL southwest of the city of Jacksonville
- Located on 16 acres
- Up to 142,950 square feet across three buildings and a pad site
  - Phase 1: Three buildings
  - > Phase 2: 20,000 SF build-to-suit opportunity
- > 20' clear heights
- Dock loaded and at-grade drive-ins available
- Leasable spaces starting at 2,250 and 2,700 square feet
- > Ample free parking
- Positioned off First Coast Expressway with easy connections to I-10 and I-95
- > Located within the robust residential and retail community of Oakleaf
- Building signage opportunities
- Customize space with our in-house design and construction team