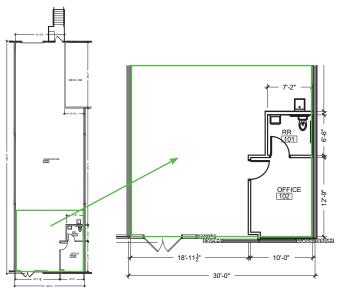

## A FLEX/LIGHT INDUSTRIAL DEVELOPMENT IN THE COMMUNITY OF OAKLEAF

- ➤ Under development in Clay County, FL southwest of the city of Jacksonville
- Located on 16 acres
- Up to 142,950 square feet across three buildings and a pad site
  - Phase 1: Three buildings
  - > Phase 2: 20,000 SF build-to-suit opportunity
- > 20' clear heights
- Dock loaded and at-grade drive-ins available
- Leasable spaces starting at 2,250 and 2,700 square feet
- > Ample free parking
- Positioned off First Coast Expressway with easy connections to I-10 and I-95
- > Located within the robust residential and retail community of Oakleaf
- Building signage opportunities
- Customize space with our in-house design and construction team