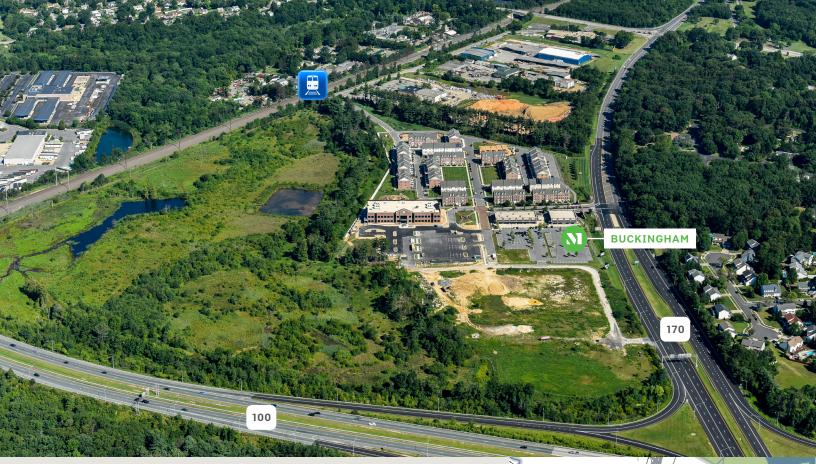

# BUCKINGHAM

7580-7601 BUCKINGHAM BOULEVARD, HANOVER, MD 21076

### **Park Details**

- » A mixed-use development in Anne Arundel County
- » 32-acre site located at Route 100 & Route 170
- » Blends park-like features with residential, office, medical, service and retail amenities, as well as an athletic club
- » Three Class A office or medical use buildings totaling +/- 302,500 SF
- » Over 100 single-family garage townhomes
- » Retail, bank & restaurant pads available two (2) buildings complete
- » Less than 4 miles to Baltimore/Washington International Airport
- » 2.5 miles from Arundel Mills Mall
- » 4.5 miles to Fort Meade
- Anne Arundel County, MXD-T zoning: mixed-use district

### **Site Plan**

Buckingham

| 7580 Buckingham Blvd. | Existing | 2-Story Office | 53,500 SF  |
|-----------------------|----------|----------------|------------|
| 7581 Buckingham Blvd. | Existing | Retail         | 5,900 SF   |
| 7585 Buckingham Blvd. | Existing | Retail         | 7,800 SF   |
| 7595 Buckingham Blvd. | Proposed | Retail         | 5,900 SF   |
| 7600 Buckingham Blvd. | Proposed | 4-Story Office | 120,000 SF |
| 7601 Buckingham Blvd. | Proposed | 3-Story Office | 105,000 SF |

#### **Driving Directions:**

- » I-95 or I-295/Baltimore Washington Parkway to Route 100 east
- » Proceed to Route 170/Telegraph Road exit
- » Bear **(** at bottom of ramp to head north on Route 170
- » Turn **()** on Buckingham Boulevard