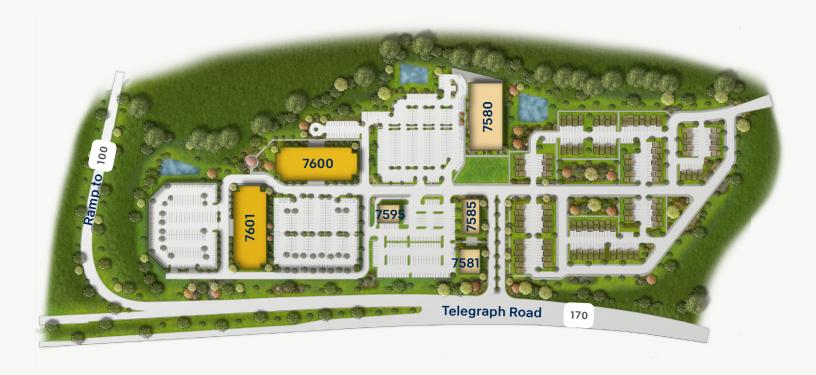

### **Site Plan**

Buckingham

| 7580 Buckingham Blvd. | Existing | 2-Story Office | 53,500 SF  |
|-----------------------|----------|----------------|------------|
| 7581 Buckingham Blvd. | Existing | Retail         | 5,900 SF   |
| 7585 Buckingham Blvd. | Existing | Retail         | 7,800 SF   |
| 7595 Buckingham Blvd. | Proposed | Retail         | 5,900 SF   |
| 7600 Buckingham Blvd. | Proposed | 4-Story Office | 120,000 SF |
| 7601 Buckingham Blvd. | Proposed | 3-Story Office | 105,000 SF |