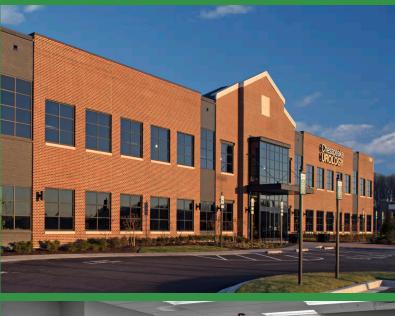

### **Park Details**

- » A mixed-use development in Anne Arundel County
- » 32-acre site located at Route 100 & Route 170
- » Blends park-like features with residential, office, medical, service and retail amenities, as well as an athletic club
- » Three Class A office or medical use buildings totaling +/- 302,500 SF
- » Over 100 single-family garage townhomes
- » Retail, bank & restaurant pads available two (2) buildings complete
- » Less than 4 miles to Baltimore/Washington International Airport
- » 2.5 miles from Arundel Mills Mall
- » 4.5 miles to Fort Meade
- Anne Arundel County, MXD-T zoning: mixed-use district

### **Site Plan**

Buckingham

| 7580 Buckingham Blvd. | Existing | 2-Story Office | 53,500 SF  |
|-----------------------|----------|----------------|------------|
| 7581 Buckingham Blvd. | Existing | Retail         | 5,900 SF   |
| 7585 Buckingham Blvd. | Existing | Retail         | 7,800 SF   |
| 7595 Buckingham Blvd. | Proposed | Retail         | 5,900 SF   |
| 7600 Buckingham Blvd. | Proposed | 4-Story Office | 120,000 SF |
| 7601 Buckingham Blvd. | Proposed | 3-Story Office | 105,000 SF |