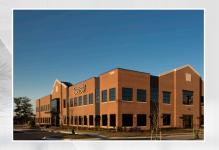

# BUCKINGHAM

7580-7601 BUCKINGHAM BOULEVARD, HANOVER, MD 21076

### **Park Details**

- » A mixed-use development in Anne Arundel County
- » 32-acre site located at Route 100 & Route 170
- » Blends park-like features with residential, office, medical, service and retail amenities, as well as an athletic club
- » Three Class A office or medical use buildings totaling +/- 302,500 SF
- » Over 100 single-family garage townhomes
- » Retail, bank & restaurant pads available two (2) buildings complete
- » Less than 4 miles to Baltimore/Washington International Airport
- » 2.5 miles from Arundel Mills Mall
- » 4.5 miles to Fort Meade
- Anne Arundel County, MXD-T zoning: mixed-use district