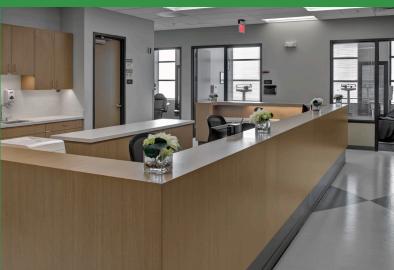

### **Park Details**

- » A mixed-use development in Anne Arundel County
- » 32-acre site located at Route 100 & Route 170
- » Blends park-like features with residential, office, medical, service and retail amenities, as well as an athletic club
- » Three Class A office or medical use buildings totaling +/- 302,500 SF
- » Over 100 single-family garage townhomes
- » Retail, bank & restaurant pads available two (2) buildings complete
- » Less than 4 miles to Baltimore/Washington International Airport
- » 2.5 miles from Arundel Mills Mall
- » 4.5 miles to Fort Meade
- Anne Arundel County, MXD-T zoning: mixed-use district